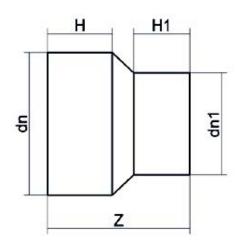

| TECHNICAL DATASHEET    |
|------------------------|
| Spigot Fittings        |
| RIDUZIONE CODOLO LUNGO |

| PRODUCT DETAILS |           | GEO              | GEOMETRIC CHARACTERISTICS |  |
|-----------------|-----------|------------------|---------------------------|--|
| ITEM CODE       | RP110050G | <b>d</b> n       | 110                       |  |
| dn              | 110 - 50  | d <sub>n</sub> 1 | 50                        |  |
| SDR DESIGN      | 9         | H [mm]           | 88                        |  |
|                 |           | H1 [mm]          | 57                        |  |
|                 |           | Z [mm]           | 175                       |  |
|                 |           | Mass [kg]        | 0.46                      |  |