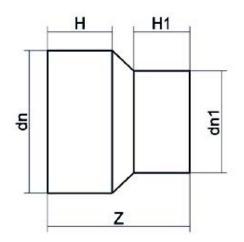

TECHNICAL DATASHEET

Spigot Fittings

RIDUZIONE CODOLO LUNGO

| PRODUCT DETAILS |           | GEC       | GEOMETRIC CHARACTERISTICS |  |
|-----------------|-----------|-----------|---------------------------|--|
| ITEM CODE       | RP250200H | dn        | 250                       |  |
| dn              | 250 - 200 | dn1       | 200                       |  |
| SDR DESIGN      | 7.4       | H [mm]    | 129                       |  |
|                 |           | H1 [mm]   | 116                       |  |
|                 |           | Z [mm]    | 277                       |  |
|                 |           | Mass [kg] | 6.2                       |  |