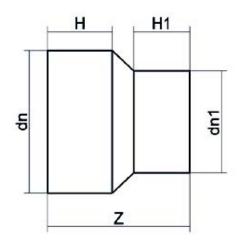

TECHNICAL DATASHEET

Spigot Fittings

RIDUZIONE CODOLO LUNGO

| PRODUCT DETAILS |           | GEO       | GEOMETRIC CHARACTERISTICS |  |
|-----------------|-----------|-----------|---------------------------|--|
| ITEM CODE       | RP225200H | dn        | 225                       |  |
| dn              | 225 - 200 | dn1       | 200                       |  |
| SDR DESIGN      | 7.4       | H [mm]    | 120                       |  |
|                 |           | H1 [mm]   | 116                       |  |
|                 |           | Z [mm]    | 260                       |  |
|                 |           | Mass [kg] | 5.2                       |  |