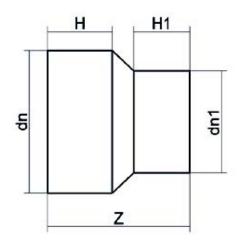

| TECHNICAL DATASHEET    |  |
|------------------------|--|
| Spigot Fittings        |  |
| RIDUZIONE CODOLO LUNGO |  |

| PRODUCT DETAILS |           | GEC              | GEOMETRIC CHARACTERISTICS |  |
|-----------------|-----------|------------------|---------------------------|--|
| ITEM CODE       | RP225180H | dn               | 225                       |  |
| dn              | 225 - 180 | d <sub>n</sub> 1 | 180                       |  |
| SDR DESIGN      | 7.4       | H [mm]           | 126                       |  |
|                 |           | H1 [mm]          | 113                       |  |
|                 |           | L1 [mm]          | 111                       |  |
|                 |           | Z [mm]           | 270                       |  |
|                 |           | Mass [kg]        | 4.2                       |  |