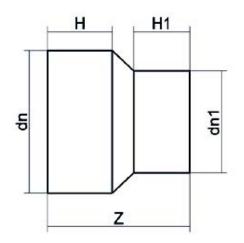

TECHNICAL DATASHEET

Spigot Fittings

RIDUZIONE CODOLO LUNGO

| PRODUCT DETAILS |           | GEO              | GEOMETRIC CHARACTERISTICS |  |
|-----------------|-----------|------------------|---------------------------|--|
| ITEM CODE       | RP225160H | dn               | 225                       |  |
| dn              | 225 - 160 | d <sub>n</sub> 1 | 160                       |  |
| SDR DESIGN      | 7.4       | H [mm]           | 118                       |  |
|                 |           | H1 [mm]          | 100                       |  |
|                 |           | Z [mm]           | 260                       |  |
|                 |           | Mass [kg]        | 4.2                       |  |