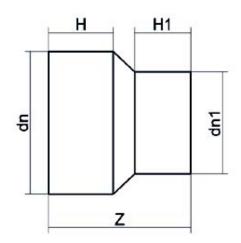

| TECHNICAL DATASHEET    |  |
|------------------------|--|
| Spigot Fittings        |  |
| RIDUZIONE CODOLO LUNGO |  |

| PRODUCT DETAILS |           | GEOMETRIC CHARACTERISTICS |     |
|-----------------|-----------|---------------------------|-----|
| ITEM CODE       | RP200160H | dn                        | 200 |
| dn              | 200 - 160 | d <sub>n</sub> 1          | 160 |
| SDR DESIGN      | 7.4       | H [mm]                    | 116 |
|                 |           | H1 [mm]                   | 100 |
|                 |           | Z [mm]                    | 240 |
|                 |           | Mass [kg]                 | 3.6 |