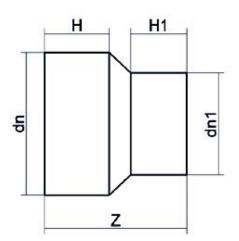

| TECHNICAL DATASHEET    |  |
|------------------------|--|
| Spigot Fittings        |  |
| RIDITIONE CODOLO LUNGO |  |

| PRODUCT DETAILS |           | GEO              | GEOMETRIC CHARACTERISTICS |  |
|-----------------|-----------|------------------|---------------------------|--|
| ITEM CODE       | RP180160H | dn               | 180                       |  |
| dn              | 180 - 160 | d <sub>n</sub> 1 | 160                       |  |
| SDR DESIGN      | 7.4       | H [mm]           | 106                       |  |
|                 |           | H1 [mm]          | 106                       |  |
|                 |           | Z [mm]           | 220                       |  |
|                 |           | Mass [kg]        | 2.56                      |  |