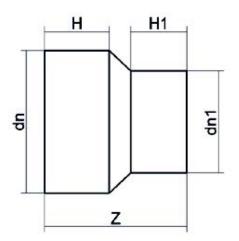

| TECHNICAL DATASHEET    |
|------------------------|
| Spigot Fittings        |
| RIDUZIONE CODOLO LUNGO |

| PRODUCT DETAILS |           | GEC              | GEOMETRIC CHARACTERISTICS |  |
|-----------------|-----------|------------------|---------------------------|--|
| ITEM CODE       | RP180125H | <b>d</b> n       | 180                       |  |
| dn              | 180 - 125 | d <sub>n</sub> 1 | 125                       |  |
| SDR DESIGN      | 7.4       | H [mm]           | 108                       |  |
|                 |           | H1 [mm]          | 92                        |  |
|                 |           | Z [mm]           | 240                       |  |
|                 |           | Mass [kg]        | 2.27                      |  |