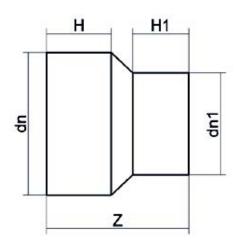

| TECHNICAL DATASHEET    |  |
|------------------------|--|
| Spigot Fittings        |  |
| RIDUZIONE CODOLO LUNGO |  |

| PF         | RODUCT DETAILS | GEO              | GEOMETRIC CHARACTERISTICS |  |
|------------|----------------|------------------|---------------------------|--|
| ITEM CODE  | RP160140H      | dn               | 160                       |  |
| dn         | 160 - 140      | d <sub>n</sub> 1 | 140                       |  |
| SDR DESIGN | 7.4            | H [mm]           | 105                       |  |
|            |                | H1 [mm]          | 98                        |  |
|            |                | L [mm]           | 93                        |  |
|            |                | Z [mm]           | 203                       |  |
|            |                | Mass [kg]        | 2.05                      |  |