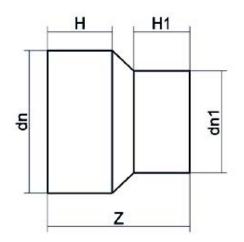

TECHNICAL DATASHEET

Spigot Fittings

RIDUZIONE CODOLO LUNGO

| PRODUCT DETAILS |           | GEO              | GEOMETRIC CHARACTERISTICS |  |
|-----------------|-----------|------------------|---------------------------|--|
| ITEM CODE       | RP160125H | dn               | 160                       |  |
| dn              | 160 - 125 | d <sub>n</sub> 1 | 125                       |  |
| SDR DESIGN      | 7.4       | H [mm]           | 105                       |  |
|                 |           | H1 [mm]          | 92                        |  |
|                 |           | Z [mm]           | 216                       |  |
|                 |           | Mass [kg]        | 1.95                      |  |