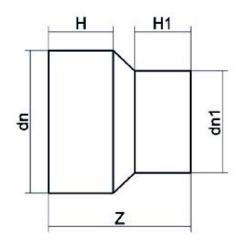

| TECHNICAL DATASHEET    |  |
|------------------------|--|
| Spigot Fittings        |  |
| RIDUZIONE CODOLO LUNGO |  |

| PRODUCT DETAILS |           | GEC              | GEOMETRIC CHARACTERISTICS |  |
|-----------------|-----------|------------------|---------------------------|--|
| ITEM CODE       | RP160110H | <b>d</b> n       | 160                       |  |
| dn              | 160 - 110 | d <sub>n</sub> 1 | 110                       |  |
| SDR DESIGN      | 7.4       | H [mm]           | 103                       |  |
|                 |           | H1 [mm]          | 91                        |  |
|                 |           | Z [mm]           | 224                       |  |
|                 |           | Mass [kg]        | 1.88                      |  |