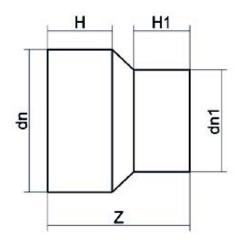

TECHNICAL DATASHEET

Spigot Fittings

RIDUZIONE CODOLO LUNGO

| PRODUCT DETAILS |           | GEO       | GEOMETRIC CHARACTERISTICS |  |
|-----------------|-----------|-----------|---------------------------|--|
| ITEM CODE       | RP160090H | dn        | 160                       |  |
| dn              | 160 - 90  | dn1       | 90                        |  |
| SDR DESIGN      | 7.4       | H [mm]    | 101                       |  |
|                 |           | H1 [mm]   | 86                        |  |
|                 |           | Z [mm]    | 227                       |  |
|                 |           | Mass [kg] | 1.7                       |  |