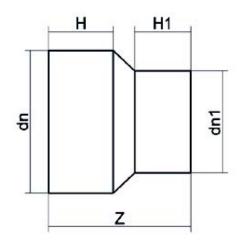

| TECHNICAL DATASHEET    |
|------------------------|
| Spigot Fittings        |
| RIDUZIONE CODOLO LUNGO |

| PRODUCT DETAILS |           | GEO              | GEOMETRIC CHARACTERISTICS |  |
|-----------------|-----------|------------------|---------------------------|--|
| ITEM CODE       | RP140110H | dn               | 140                       |  |
| dn              | 140 - 110 | d <sub>n</sub> 1 | 110                       |  |
| SDR DESIGN      | 7.4       | H [mm]           | 95                        |  |
|                 |           | H1 [mm]          | 90                        |  |
|                 |           | Z [mm]           | 202                       |  |
|                 |           | Mass [kg]        | 1.4                       |  |