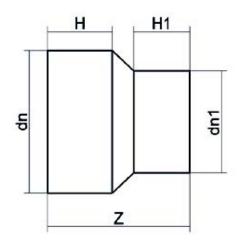

## TECHNICAL DATASHEET Spigot Fittings RIDUZIONE CODOLO LUNGO

| PRODUCT DETAILS |           | GEO              | GEOMETRIC CHARACTERISTICS |  |
|-----------------|-----------|------------------|---------------------------|--|
| ITEM CODE       | RP140090H | dn               | 140                       |  |
| dn              | 140 - 90  | d <sub>n</sub> 1 | 90                        |  |
| SDR DESIGN      | 7.4       | H [mm]           | 95                        |  |
|                 |           | H1 [mm]          | 83                        |  |
|                 |           | Z [mm]           | 205                       |  |
|                 |           | Mass [kg]        | 1.14                      |  |