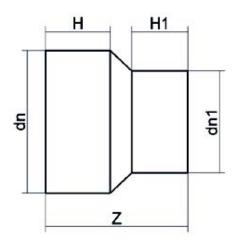

| TECHNICAL DATASHEET    |  |
|------------------------|--|
| Spigot Fittings        |  |
| RIDUZIONE CODOLO LUNGO |  |

| F          | PRODUCT DETAILS | GEC              | GEOMETRIC CHARACTERISTICS |  |
|------------|-----------------|------------------|---------------------------|--|
| ITEM CODE  | RP125110H       | dn               | 125                       |  |
| dn         | 125 - 110       | d <sub>n</sub> 1 | 110                       |  |
| SDR DESIGN | 7.4             | H [mm]           | 89                        |  |
|            |                 | H1 [mm]          | 88                        |  |
|            |                 | Z [mm]           | 188                       |  |
|            |                 | Mass [kg]        | 1.09                      |  |