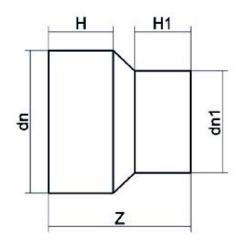

| TECHNICAL DATASHEET    |  |
|------------------------|--|
| Spigot Fittings        |  |
| RIDUZIONE CODOLO LUNGO |  |

| PRODUCT DETAILS |           | GEC              | GEOMETRIC CHARACTERISTICS |  |
|-----------------|-----------|------------------|---------------------------|--|
| ITEM CODE       | RP110075H | dn               | 110                       |  |
| dn              | 110 - 75  | d <sub>n</sub> 1 | 75                        |  |
| SDR DESIGN      | 7.4       | H [mm]           | 88                        |  |
|                 |           | H1 [mm]          | 73                        |  |
|                 |           | Z [mm]           | 178                       |  |
|                 |           | Mass [kg]        | 0.71                      |  |