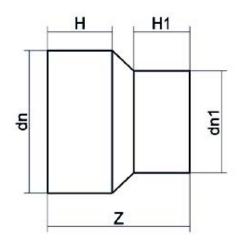

## TECHNICAL DATASHEET Spigot Fittings RIDUZIONE CODOLO LUNGO

| PRODUCT DETAILS |           | GEO     | GEOMETRIC CHARACTERISTICS |  |
|-----------------|-----------|---------|---------------------------|--|
| ITEM CODE       | RP110063H | dn      | 110                       |  |
| dn              | 110 - 63  | d₁1     | 63                        |  |
| SDR DESIGN      | 7.4       | H [mm]  | 85                        |  |
|                 |           | H1 [mm] | 65                        |  |
|                 |           | Z [mm]  | 180                       |  |