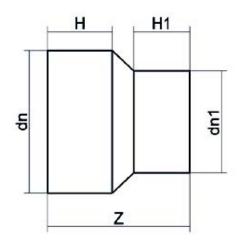

| TECHNICAL DATASHEET    |  |
|------------------------|--|
| Spigot Fittings        |  |
| RIDUZIONE CODOLO LUNGO |  |

| PRODUCT DETAILS |           | GEO              | GEOMETRIC CHARACTERISTICS |  |
|-----------------|-----------|------------------|---------------------------|--|
| ITEM CODE       | RP110050H | dn               | 110                       |  |
| dn              | 110 - 50  | d <sub>n</sub> 1 | 50                        |  |
| SDR DESIGN      | 7.4       | H [mm]           | 88                        |  |
|                 |           | H1 [mm]          | 57                        |  |
|                 |           | Z [mm]           | 175                       |  |
|                 |           | Mass [kg]        | 0.57                      |  |