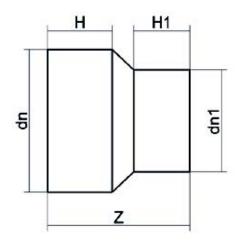

TECHNICAL DATASHEET

Spigot Fittings

RIDUZIONE CODOLO LUNGO

| PRODUCT DETAILS |           | GEO       | GEOMETRIC CHARACTERISTICS |  |
|-----------------|-----------|-----------|---------------------------|--|
| ITEM CODE       | RP090063H | dn        | 90                        |  |
| dn              | 90 - 63   | dn1       | 63                        |  |
| SDR DESIGN      | 7.4       | H [mm]    | 82                        |  |
|                 |           | H1 [mm]   | 65                        |  |
|                 |           | Z [mm]    | 161                       |  |
|                 |           | Mass [kg] | 0.32                      |  |