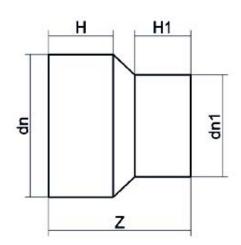

| TECHNICAL DATASHEET    |  |
|------------------------|--|
| Spigot Fittings        |  |
| RIDUZIONE CODOLO LUNGO |  |

| PRODUCT DETAILS |           | GEC              | GEOMETRIC CHARACTERISTICS |  |
|-----------------|-----------|------------------|---------------------------|--|
| ITEM CODE       | RP400315B | dn               | 400                       |  |
| dn              | 400 - 315 | d <sub>n</sub> 1 | 315                       |  |
| SDR DESIGN      | 17        | H [mm]           | 180                       |  |
|                 |           | H1 [mm]          | 155                       |  |
|                 |           | Z [mm]           | 385                       |  |