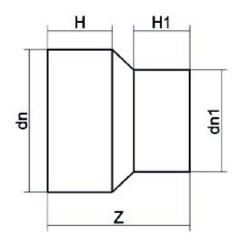

TECHNICAL DATASHEET

Spigot Fittings

RIDUZIONE CODOLO LUNGO

| PRODUCT DETAILS |           | GEO       | GEOMETRIC CHARACTERISTICS |  |
|-----------------|-----------|-----------|---------------------------|--|
| ITEM CODE       | RP315225B | dn        | 315                       |  |
| dn              | 315 - 225 | dn1       | 225                       |  |
| SDR DESIGN      | 17        | H [mm]    | 155                       |  |
|                 |           | H1 [mm]   | 136                       |  |
|                 |           | Z [mm]    | 328                       |  |
|                 |           | Mass [kg] | 6.5                       |  |