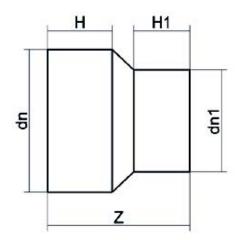

| TECHNICAL DATASHEET    |
|------------------------|
| Spigot Fittings        |
| RIDUZIONE CODOLO LUNGO |

| PRODUCT DETAILS |           | GEOMETRIC CHARACTERISTICS |     |
|-----------------|-----------|---------------------------|-----|
| ITEM CODE       | RP250225B | dn                        | 250 |
| dn              | 250 - 225 | d <sub>n</sub> 1          | 225 |
| SDR DESIGN      | 17        | H [mm]                    | 129 |
|                 |           | H1 [mm]                   | 124 |
|                 |           | Z [mm]                    | 271 |
|                 |           | Mass [kg]                 | 3.4 |