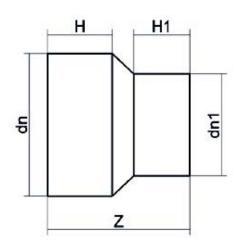

| TECHNICAL DATASHEET    |
|------------------------|
| Spigot Fittings        |
| RIDUZIONE CODOLO LUNGO |

| PRODUCT DETAILS |           | GEC        | GEOMETRIC CHARACTERISTICS |  |
|-----------------|-----------|------------|---------------------------|--|
| ITEM CODE       | RP250200B | <b>d</b> n | 250                       |  |
| dn              | 250 - 200 | d₁1        | 200                       |  |
| SDR DESIGN      | 17        | H [mm]     | 129                       |  |
|                 |           | H1 [mm]    | 116                       |  |
|                 |           | Z [mm]     | 277                       |  |
|                 |           | Mass [kg]  | 3.6                       |  |