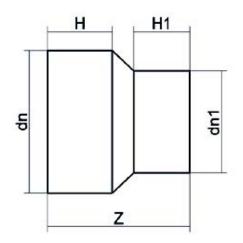

TECHNICAL DATASHEET

Spigot Fittings

RIDUZIONE CODOLO LUNGO

| PRODUCT DETAILS |           | GEO       | GEOMETRIC CHARACTERISTICS |  |
|-----------------|-----------|-----------|---------------------------|--|
| ITEM CODE       | RP225200B | dn        | 225                       |  |
| dn              | 225 - 200 | dn1       | 200                       |  |
| SDR DESIGN      | 17        | H [mm]    | 120                       |  |
|                 |           | H1 [mm]   | 116                       |  |
|                 |           | Z [mm]    | 260                       |  |
|                 |           | Mass [kg] | 2.9                       |  |