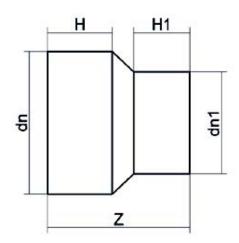

| TECHNICAL DATASHEET    |
|------------------------|
| Spigot Fittings        |
| RIDUZIONE CODOLO LUNGO |

| PRODUCT DETAILS |           | GEOMETRIC CHARACTERISTICS |     |
|-----------------|-----------|---------------------------|-----|
| ITEM CODE       | RP225180B | dn                        | 225 |
| dn              | 225 - 180 | d <sub>n</sub> 1          | 180 |
| SDR DESIGN      | 17        | H [mm]                    | 126 |
|                 |           | H1 [mm]                   | 113 |
|                 |           | Z [mm]                    | 270 |
|                 |           | Mass [kg]                 | 2.4 |