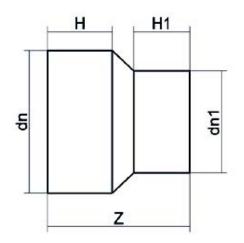

TECHNICAL DATASHEET

Spigot Fittings

RIDUZIONE CODOLO LUNGO

| PRODUCT DETAILS |           | GEO       | GEOMETRIC CHARACTERISTICS |  |
|-----------------|-----------|-----------|---------------------------|--|
| ITEM CODE       | RP225160B | dn        | 225                       |  |
| dn              | 225 - 160 | dn1       | 160                       |  |
| SDR DESIGN      | 17        | H [mm]    | 118                       |  |
|                 |           | H1 [mm]   | 100                       |  |
|                 |           | Z [mm]    | 260                       |  |
|                 |           | Mass [kg] | 2.4                       |  |