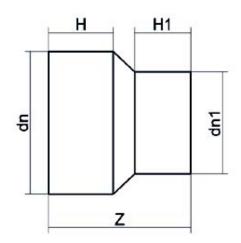

| TECHNICAL DATASHEET    |  |
|------------------------|--|
| Spigot Fittings        |  |
| RIDUZIONE CODOLO LUNGO |  |

| PRODUCT DETAILS |           | GEC              | GEOMETRIC CHARACTERISTICS |  |
|-----------------|-----------|------------------|---------------------------|--|
| ITEM CODE       | RP225110B | dn               | 225                       |  |
| dn              | 225 - 110 | d <sub>n</sub> 1 | 110                       |  |
| SDR DESIGN      | 17        | H [mm]           | 124                       |  |
|                 |           | H1 [mm]          | 87                        |  |
|                 |           | Z [mm]           | 263                       |  |
|                 |           | Mass [kg]        | 2.8                       |  |