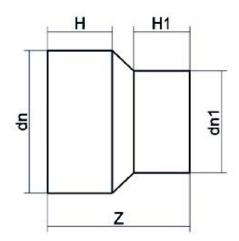

| TECHNICAL DATASHEET    |
|------------------------|
| Spigot Fittings        |
| RIDUZIONE CODOLO LUNGO |

| PRODUCT DETAILS |           | GEC              | GEOMETRIC CHARACTERISTICS |  |
|-----------------|-----------|------------------|---------------------------|--|
| ITEM CODE       | RP200180B | dn               | 200                       |  |
| dn              | 200 - 180 | d <sub>n</sub> 1 | 180                       |  |
| SDR DESIGN      | 17        | H [mm]           | 113                       |  |
|                 |           | H1 [mm]          | 108                       |  |
|                 |           | Z [mm]           | 235                       |  |
|                 |           | Mass [kg]        | 2.3                       |  |