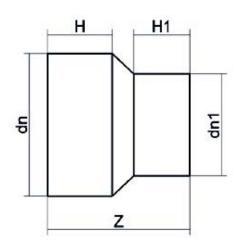

| TECHNICAL DATASHEET    |
|------------------------|
| Spigot Fittings        |
| RIDUZIONE CODOLO LUNGO |

| PRODUCT DETAILS |           | GEC              | GEOMETRIC CHARACTERISTICS |  |
|-----------------|-----------|------------------|---------------------------|--|
| ITEM CODE       | RP200160B | dn               | 200                       |  |
| dn              | 200 - 160 | d <sub>n</sub> 1 | 160                       |  |
| SDR DESIGN      | 17        | H [mm]           | 116                       |  |
|                 |           | H1 [mm]          | 100                       |  |
|                 |           | Z [mm]           | 240                       |  |
|                 |           | Mass [kg]        | 1.96                      |  |