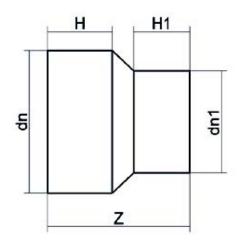

| TECHNICAL DATASHEET    |  |
|------------------------|--|
| Spigot Fittings        |  |
| RIDUZIONE CODOLO LUNGO |  |

| PRODUCT DETAILS |           | GEC        | GEOMETRIC CHARACTERISTICS |  |
|-----------------|-----------|------------|---------------------------|--|
| ITEM CODE       | RP180160B | <b>d</b> n | 180                       |  |
| dn              | 180 - 160 | d₁1        | 160                       |  |
| SDR DESIGN      | 17        | H [mm]     | 106                       |  |
|                 |           | H1 [mm]    | 106                       |  |
|                 |           | Z [mm]     | 220                       |  |
|                 |           | Mass [kg]  | 2                         |  |