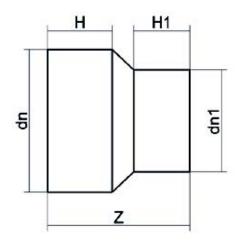

TECHNICAL DATASHEET

Spigot Fittings

RIDUZIONE CODOLO LUNGO

| PRODUCT DETAILS |           | GEO       | GEOMETRIC CHARACTERISTICS |  |
|-----------------|-----------|-----------|---------------------------|--|
| ITEM CODE       | RP180125B | dn        | 180                       |  |
| dn              | 180 - 125 | dn1       | 125                       |  |
| SDR DESIGN      | 17        | H [mm]    | 108                       |  |
|                 |           | H1 [mm]   | 92                        |  |
|                 |           | Z [mm]    | 240                       |  |
|                 |           | Mass [kg] | 1.2                       |  |