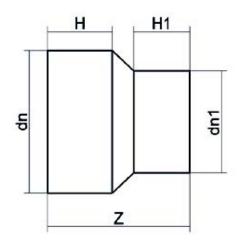

| TECHNICAL DATASHEET    |
|------------------------|
| Spigot Fittings        |
| RIDUZIONE CODOLO LUNGO |

| PRODUCT DETAILS |           | GEO              | GEOMETRIC CHARACTERISTICS |  |
|-----------------|-----------|------------------|---------------------------|--|
| ITEM CODE       | RP180110B | dn               | 180                       |  |
| dn              | 180 - 110 | d <sub>n</sub> 1 | 110                       |  |
| SDR DESIGN      | 17        | H [mm]           | 106                       |  |
|                 |           | H1 [mm]          | 85                        |  |
|                 |           | Z [mm]           | 225                       |  |
|                 |           | Mass [kg]        | 1.15                      |  |