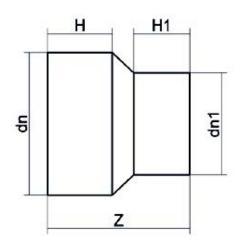

| TECHNICAL DATASHEET    |
|------------------------|
| Spigot Fittings        |
| RIDUZIONE CODOLO LUNGO |

| PRODUCT DETAILS |           | GEO              | GEOMETRIC CHARACTERISTICS |  |
|-----------------|-----------|------------------|---------------------------|--|
| ITEM CODE       | RP160140B | dn               | 160                       |  |
| dn              | 160 - 140 | d <sub>n</sub> 1 | 140                       |  |
| SDR DESIGN      | 17        | H [mm]           | 98                        |  |
|                 |           | H1 [mm]          | 93                        |  |
|                 |           | Z [mm]           | 203                       |  |
|                 |           | Mass [kg]        | 1.1                       |  |