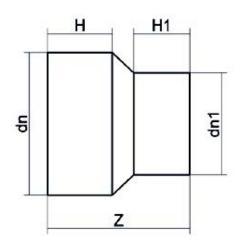

| TECHNICAL DATASHEET    |
|------------------------|
| Spigot Fittings        |
| RIDUZIONE CODOLO LUNGO |

| PRODUCT DETAILS |           | GEOMETRIC CHARACTERISTICS |     |
|-----------------|-----------|---------------------------|-----|
| ITEM CODE       | RP160125B | dn                        | 160 |
| dn              | 160 - 125 | d <sub>n</sub> 1          | 125 |
| SDR DESIGN      | 17        | H [mm]                    | 102 |
|                 |           | H1 [mm]                   | 95  |
|                 |           | Z [mm]                    | 214 |
|                 |           | Mass [kg]                 | 1.1 |