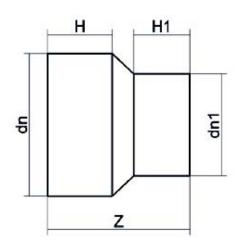

| PRODUCT DETAILS |           | GEOMETRIC CHARACTERISTICS |      |
|-----------------|-----------|---------------------------|------|
| ITEM CODE       | RP160110B | dn                        | 160  |
| dn              | 160 - 110 | d <sub>n</sub> 1          | 110  |
| SDR DESIGN      | 17        | H [mm]                    | 103  |
|                 |           | H1 [mm]                   | 91   |
|                 |           | Z [mm]                    | 224  |
|                 |           | Mass [kg]                 | 0.82 |