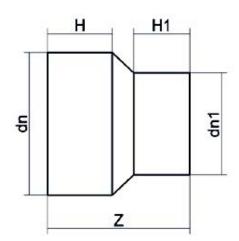

| TECHNICAL DATASHEET    |
|------------------------|
| Spigot Fittings        |
| RIDUZIONE CODOLO LUNGO |

| PRODUCT DETAILS |           | GEOMETRIC CHARACTERISTICS |      |
|-----------------|-----------|---------------------------|------|
| ITEM CODE       | RP160090B | dn                        | 160  |
| dn              | 160 - 90  | d <sub>n</sub> 1          | 90   |
| SDR DESIGN      | 17        | H [mm]                    | 101  |
|                 |           | H1 [mm]                   | 86   |
|                 |           | Z [mm]                    | 227  |
|                 |           | Mass [kg]                 | 1.05 |