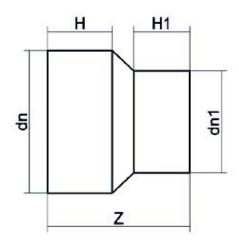

## TECHNICAL DATASHEET Spigot Fittings RIDUZIONE CODOLO LUNGO

| PRODUCT DETAILS |           | GEC       | GEOMETRIC CHARACTERISTICS |  |
|-----------------|-----------|-----------|---------------------------|--|
| ITEM CODE       | RP140110B | dn        | 140                       |  |
| dn              | 140 - 110 | d₁1       | 110                       |  |
| SDR DESIGN      | 17        | H [mm]    | 95                        |  |
|                 |           | H1 [mm]   | 90                        |  |
|                 |           | Z [mm]    | 202                       |  |
|                 |           | Mass [kg] | 0.82                      |  |