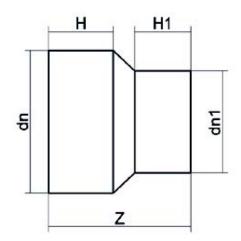

| TECHNICAL DATASHEET    |
|------------------------|
| Spigot Fittings        |
| RIDUZIONE CODOLO LUNGO |

| PRODUCT DETAILS |           | GEOMETRIC CHARACTERISTICS |     |
|-----------------|-----------|---------------------------|-----|
| ITEM CODE       | RP140090B | dn                        | 140 |
| dn              | 140 - 90  | d <sub>n</sub> 1          | 90  |
| SDR DESIGN      | 17        | H [mm]                    | 95  |
|                 |           | H1 [mm]                   | 83  |
|                 |           | Z [mm]                    | 205 |
|                 |           | Mass [kg]                 | 0.8 |