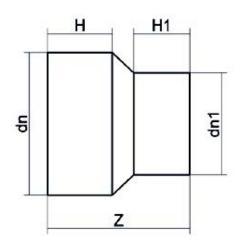

| TECHNICAL DATASHEET    |
|------------------------|
| Spigot Fittings        |
| RIDUZIONE CODOLO LUNGO |

| PRODUCT DETAILS |           | GEOMETRIC CHARACTERISTICS |     |
|-----------------|-----------|---------------------------|-----|
| ITEM CODE       | RP355315C | dn                        | 355 |
| dn              | 355 - 315 | d <sub>n</sub> 1          | 315 |
| SDR DESIGN      | 11        | H [mm]                    | 165 |
|                 |           | H1 [mm]                   | 155 |
|                 |           | Z [mm]                    | 345 |