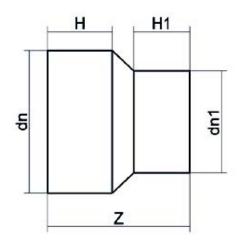

TECHNICAL DATASHEET

Spigot Fittings

RIDUZIONE CODOLO LUNGO

| PRODUCT DETAILS |           | GEO       | GEOMETRIC CHARACTERISTICS |  |
|-----------------|-----------|-----------|---------------------------|--|
| ITEM CODE       | RP315225C | dn        | 315                       |  |
| dn              | 315 - 225 | dn1       | 225                       |  |
| SDR DESIGN      | 11        | H [mm]    | 164                       |  |
|                 |           | H1 [mm]   | 130                       |  |
|                 |           | Z [mm]    | 342                       |  |
|                 |           | Mass [kg] | 11.8                      |  |