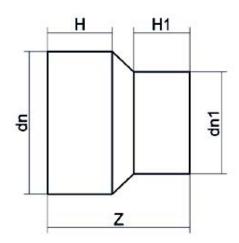

| TECHNICAL DATASHEET    |  |
|------------------------|--|
| Spigot Fittings        |  |
| RIDUZIONE CODOLO LUNGO |  |

| PRODUCT DETAILS |           | GE               | GEOMETRIC CHARACTERISTICS |  |
|-----------------|-----------|------------------|---------------------------|--|
| ITEM CODE       | RP250200C | dn               | 250                       |  |
| dn              | 250 - 200 | d <sub>n</sub> 1 | 200                       |  |
| SDR DESIGN      | 11        | H [mm]           | 129                       |  |
|                 |           | H1 [mm]          | 116                       |  |
|                 |           | Z [mm]           | 277                       |  |
|                 |           | Mass [kg]        | 4.6                       |  |