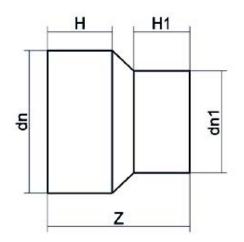

TECHNICAL DATASHEET

Spigot Fittings

RIDUZIONE CODOLO LUNGO

| PRODUCT DETAILS |           | GEO       | GEOMETRIC CHARACTERISTICS |  |
|-----------------|-----------|-----------|---------------------------|--|
| ITEM CODE       | RP250180C | dn        | 250                       |  |
| dn              | 250 - 180 | dn1       | 180                       |  |
| SDR DESIGN      | 11        | H [mm]    | 129                       |  |
|                 |           | H1 [mm]   | 115                       |  |
|                 |           | Z [mm]    | 289                       |  |
|                 |           | Mass [kg] | 4.4                       |  |