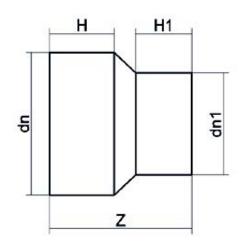

| TECHNICAL DATASHEET    |
|------------------------|
| Spigot Fittings        |
| RIDUZIONE CODOLO LUNGO |

| PRODUCT DETAILS |           | GEOMETRIC CHARACTERISTICS |     |
|-----------------|-----------|---------------------------|-----|
| ITEM CODE       | RP225200C | dn                        | 225 |
| dn              | 225 - 200 | d <sub>n</sub> 1          | 200 |
| SDR DESIGN      | 11        | H [mm]                    | 120 |
|                 |           | H1 [mm]                   | 116 |
|                 |           | Z [mm]                    | 260 |
|                 |           | Mass [kg]                 | 3.8 |