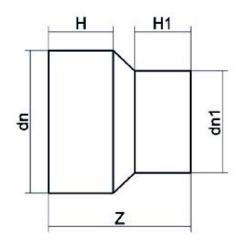

| TECHNICAL DATASHEET    |  |
|------------------------|--|
| Spigot Fittings        |  |
| RIDUZIONE CODOLO LUNGO |  |

| F          | PRODUCT DETAILS | GEC              | GEOMETRIC CHARACTERISTICS |  |
|------------|-----------------|------------------|---------------------------|--|
| ITEM CODE  | RP225180C       | dn               | 225                       |  |
| dn         | 225 - 180       | d <sub>n</sub> 1 | 180                       |  |
| SDR DESIGN | 11              | H [mm]           | 126                       |  |
|            |                 | H1 [mm]          | 113                       |  |
|            |                 | Z [mm]           | 270                       |  |
|            |                 | Mass [kg]        | 3.4                       |  |