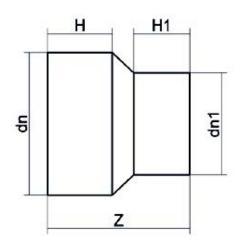

| TECHNICAL DATASHEET    |
|------------------------|
| Spigot Fittings        |
| RIDUZIONE CODOLO LUNGO |

| PRODUCT DETAILS |           | GEC       | GEOMETRIC CHARACTERISTICS |  |
|-----------------|-----------|-----------|---------------------------|--|
| ITEM CODE       | RP200140C | dn        | 200                       |  |
| dn              | 200 - 140 | d₁1       | 140                       |  |
| SDR DESIGN      | 11        | H [mm]    | 113                       |  |
|                 |           | H1 [mm]   | 95                        |  |
|                 |           | Z [mm]    | 236                       |  |
|                 |           | Mass [kg] | 2.4                       |  |