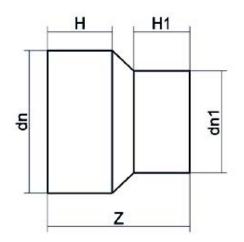

TECHNICAL DATASHEET

Spigot Fittings

RIDUZIONE CODOLO LUNGO

| PRODUCT DETAILS |           | GEO       | GEOMETRIC CHARACTERISTICS |  |
|-----------------|-----------|-----------|---------------------------|--|
| ITEM CODE       | RP200090C | dn        | 200                       |  |
| dn              | 200 - 90  | dn1       | 90                        |  |
| SDR DESIGN      | 11        | H [mm]    | 113                       |  |
|                 |           | H1 [mm]   | 90                        |  |
|                 |           | Z [mm]    | 252                       |  |
|                 |           | Mass [kg] | 2.2                       |  |