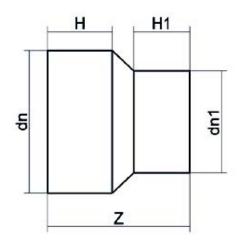

## TECHNICAL DATASHEET Spigot Fittings RIDUZIONE CODOLO LUNGO

| PRODUCT DETAILS |           | GEC              | GEOMETRIC CHARACTERISTICS |  |
|-----------------|-----------|------------------|---------------------------|--|
| ITEM CODE       | RP180140C | dn               | 180                       |  |
| dn              | 180 - 140 | d <sub>n</sub> 1 | 140                       |  |
| SDR DESIGN      | 11        | H [mm]           | 106                       |  |
|                 |           | H1 [mm]          | 95                        |  |
|                 |           | Z [mm]           | 218                       |  |
|                 |           | Mass [kg]        | 2.2                       |  |