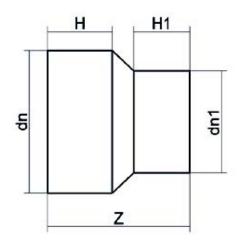

| TECHNICAL DATASHEET    |
|------------------------|
| Spigot Fittings        |
| RIDUZIONE CODOLO LUNGO |

| PRODUCT DETAILS |           | GEC              | GEOMETRIC CHARACTERISTICS |  |
|-----------------|-----------|------------------|---------------------------|--|
| ITEM CODE       | RP180125C | dn               | 180                       |  |
| dn              | 180 - 125 | d <sub>n</sub> 1 | 125                       |  |
| SDR DESIGN      | 11        | H [mm]           | 108                       |  |
|                 |           | H1 [mm]          | 92                        |  |
|                 |           | Z [mm]           | 240                       |  |
|                 |           | Mass [kg]        | 1.8                       |  |