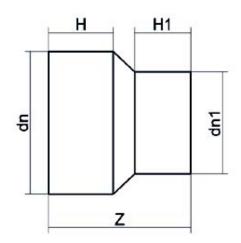

| TECHNICAL DATASHEET    |  |
|------------------------|--|
| Spigot Fittings        |  |
| RIDUZIONE CODOLO LUNGO |  |

| PRODUCT DETAILS |           | GE               | GEOMETRIC CHARACTERISTICS |  |
|-----------------|-----------|------------------|---------------------------|--|
| ITEM CODE       | RP180110C | dn               | 180                       |  |
| dn              | 180 - 110 | d <sub>n</sub> 1 | 110                       |  |
| SDR DESIGN      | 11        | H [mm]           | 106                       |  |
|                 |           | H1 [mm]          | 85                        |  |
|                 |           | Z [mm]           | 225                       |  |
|                 |           | Mass [kg]        | 1.8                       |  |