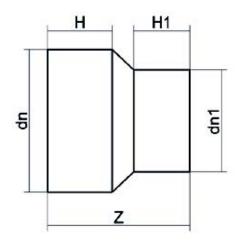

TECHNICAL DATASHEET

Spigot Fittings

RIDUZIONE CODOLO LUNGO

| PRODUCT DETAILS |           | GEOI      | GEOMETRIC CHARACTERISTICS |  |
|-----------------|-----------|-----------|---------------------------|--|
| ITEM CODE       | RP180063C | dn        | 180                       |  |
| dn              | 180 - 63  | dn1       | 63                        |  |
| SDR DESIGN      | 11        | H [mm]    | 108                       |  |
|                 |           | H1 [mm]   | 66                        |  |
|                 |           | Z [mm]    | 226                       |  |
|                 |           | Mass [kg] | 1.4                       |  |